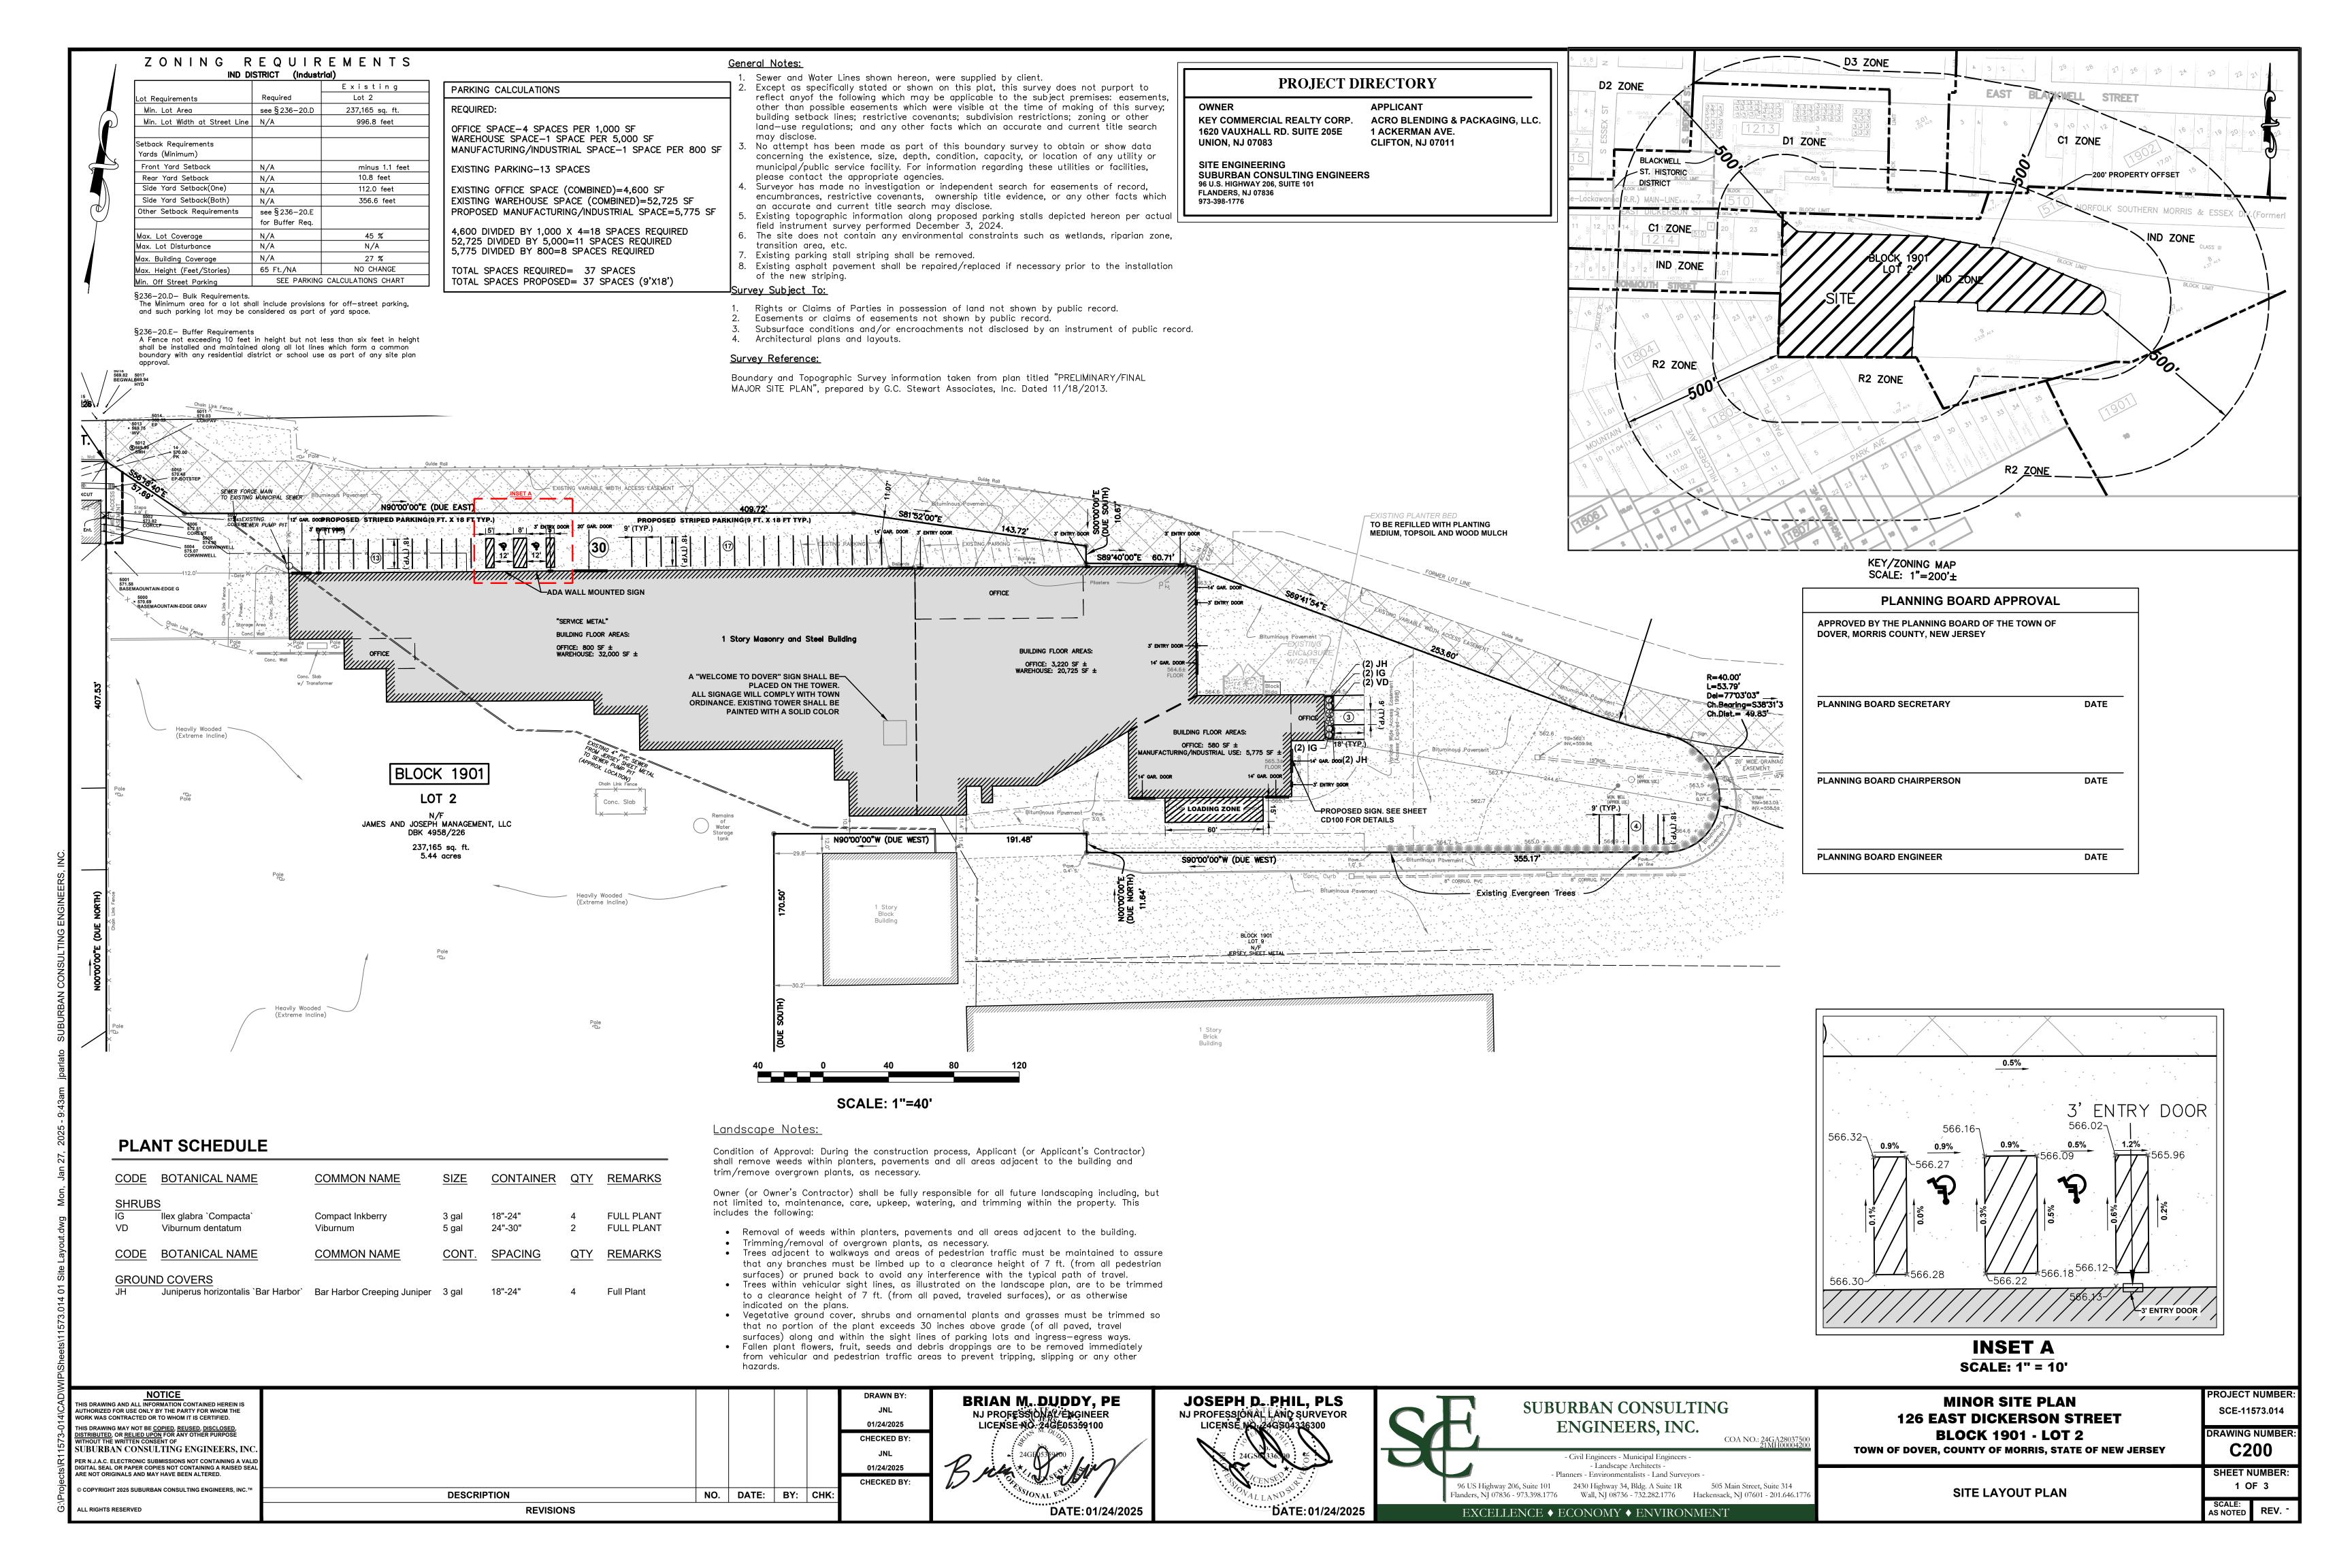

nufacturing/distribution use in accordance with the requirements of the Town of Dover Planning Board Resolution memorialized on September 27, 2023 for a Minor Site Plan Approval. The Applicant proposes site improvements consisting of re-striping the existing parking area and loading zone, and the addition of signage to identify the Applicant's business. The subject property lies within the IND Industrial District.

Pennoni has reviewed the submitted documentation in accordance with the Town of Dover Ordinance §236-53. It is our opinion that the submission <u>meets</u> the criteria required to be deemed complete at this time.

If you have any questions regarding this matter, please do not hesitate to contact our office.

Sincerely,

PENNONI ASSOCIATES INC.

Stephen Hoyt, PE Board Engineer





# **Town of Dover**

Engineering Department
37 North Sussex Street
Dover, NJ 07801

| (973) 366-2200 ext. 152/1 |
|---------------------------|
|                           |
|                           |
|                           |

The following is a list of Properties within 200 feet of:

Block 1901 Lot 2

E Dickerson Street

Per Tax Records in Tax Assessor's Office as of <u>January 23, 2025</u>

Administrative Officer Date

| <u>Block</u> | Lot  | Unit ID Owner                       | Owner Address            | Owner City State | Owner Zip |
|--------------|------|-------------------------------------|--------------------------|------------------|-----------|
| 1901         | 35   | TOWN OF DOVER                       | 37 N SUSSEX ST           | DOVER NJ         | 07801     |
| 1