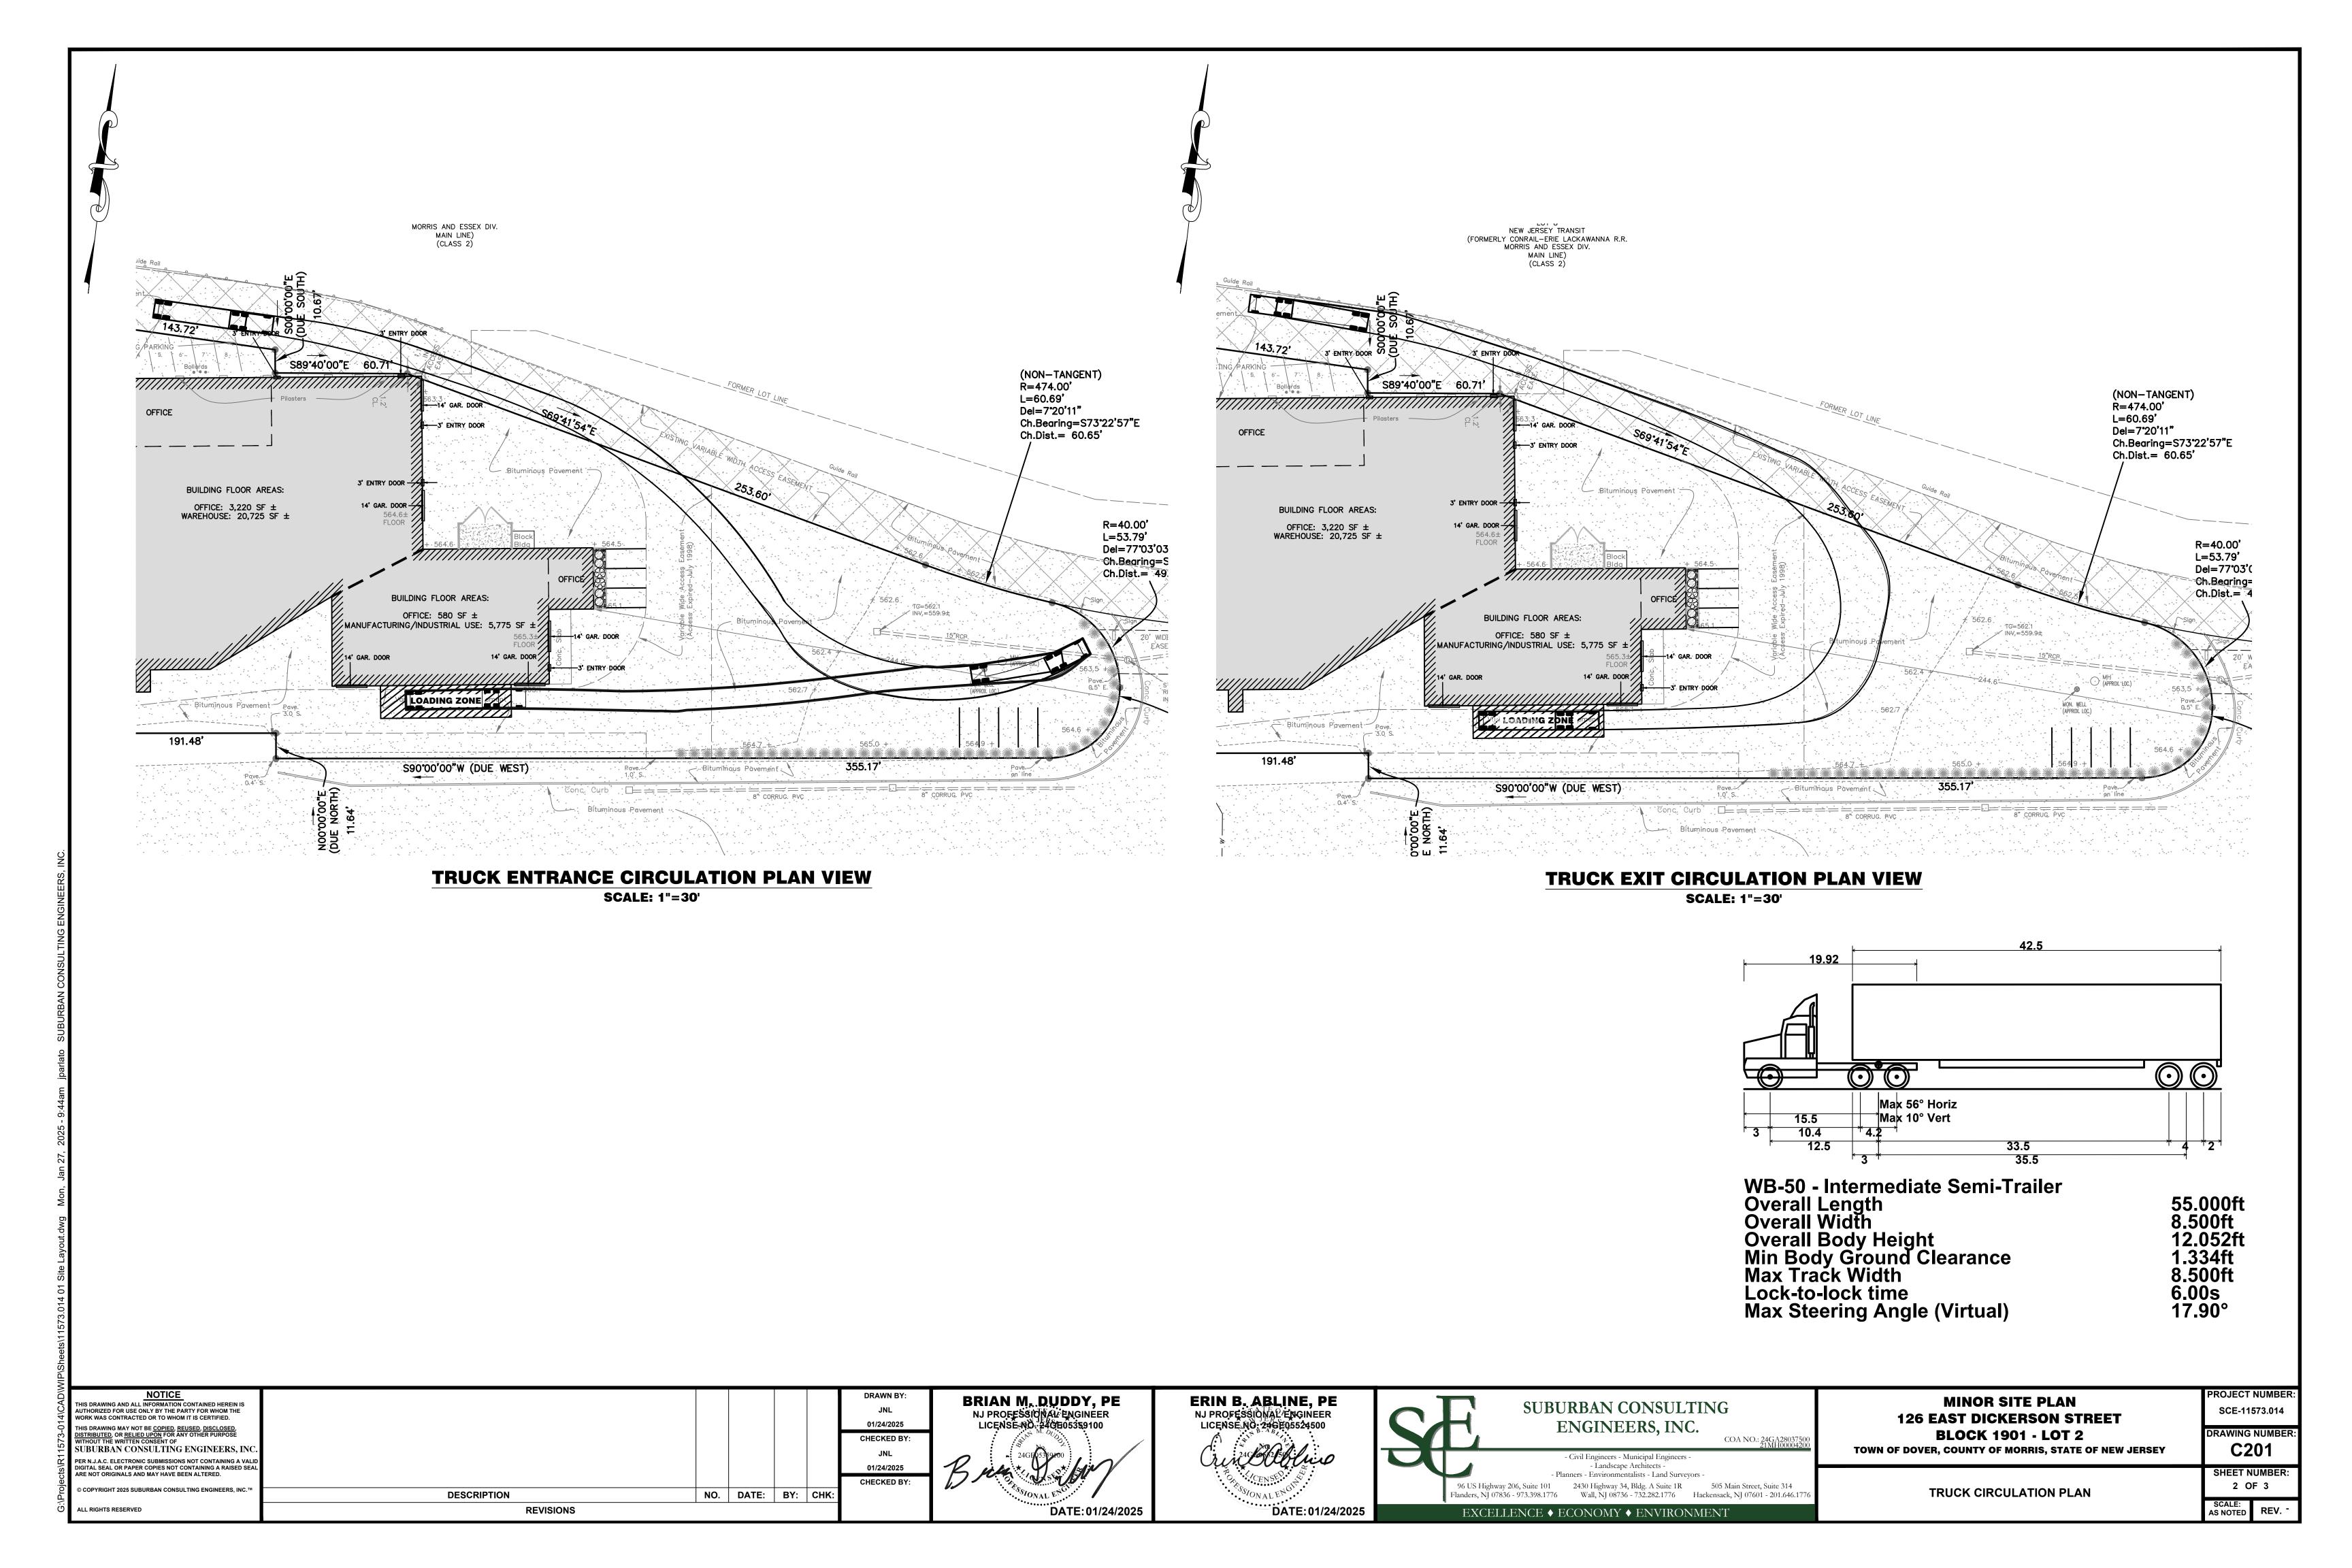

facturing/distribution use in accordance with the requirements of the Town of Dover Planning Board Resolution memorialized on September 27, 2023 for a Minor Site Plan Approval. The Applicant proposes site improvements consisting of re-striping the existing parking area and loading zone, and the addition of signage to identify the Applicant's business. The subject property lies within the IND Industrial District.

Pennoni has reviewed the submitted documentation in accordance with the Town of Dover Ordinance §236-53. It is our opinion that the submission <u>meets</u> the criteria required to be deemed complete at this time.

If you have any questions regarding this matter, please do not hesitate to contact our office.

Sincerely,

PENNONI ASSOCIATES INC.

Stephen Hoyt, PE Board Engineer





# **Town of Dover**

Engineering Department
37 North Sussex Street
Dover, NJ 07801

| (973) 366-2200 ext. 152/1 |
|---------------------------|
|                           |
|                           |
|                           |

The following is a list of Properties within 200 feet of:

Block 1901 Lot 2

E Dickerson Street

Per Tax Records in Tax Assessor's Office as of <u>January 23, 2025</u>

Administrative Officer Date

| <u>Block</u> | Lot  | Unit ID Owner                       | Owner Address            | Owner City State | Owner Zip |
|--------------|------|-------------------------------------|--------------------------|------------------|-----------|
| 1901         | 35   | TOWN OF DOVER                       | 37 N SUSSEX ST           | DOVER NJ         | 07801     |
| 190