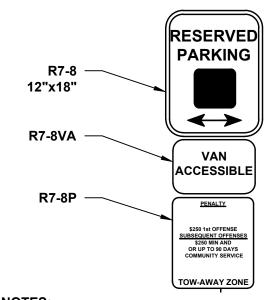

## **TOWN OF DOVER**

COUNTY OF MORRIS 37 North Sussex Street, Dover N.J. 07801 (201) 366-2200