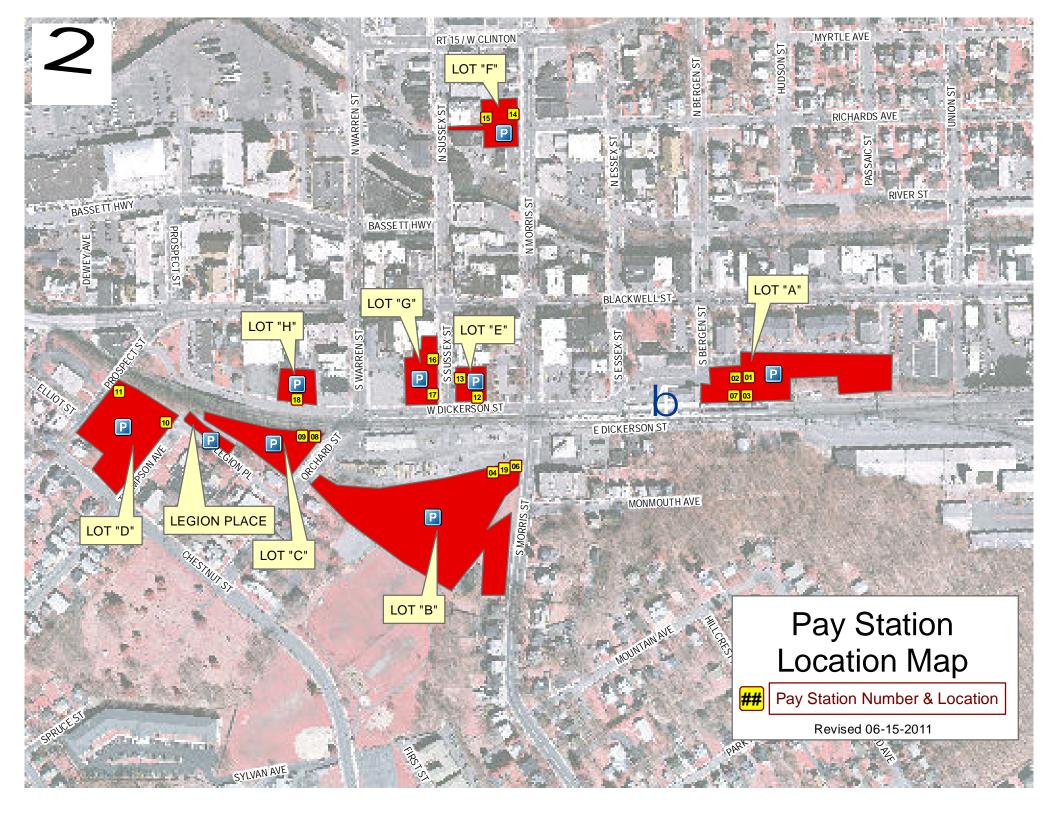

## **DOVER PUBLIC PARKING LOTS PAY STATIONS, SPACE NUMBERING & RATES**

(Effective 4:00 AM July 5, 2011 - Ord. #06-2011)

Note: Changes are in YELLOW

| EACH ITY                   | PAY<br>STATION | TOTAL<br>PAY | ODEDATION / DATE COUEDING                                  | SPACE NUMBERING                 | Spaces    |
|----------------------------|----------------|--------------|------------------------------------------------------------|---------------------------------|-----------|
| FACILITY                   | NUMBERS        | STATIONS     | OPERATION / RATE SCHEDULE                                  | 1000 1002 1005 1006 1026 1122   | 102       |
| LOT "A" Train Station      | 01, 02, 03,    | 4            | "Standard" Daily Spaces (All Day = \$3.00)                 | 1000-1002, 1005-1006, 1036-1133 | 103       |
| Train Station              | 07             |              | Designated "Prime" Daily Spaces                            | 1003-1004, 1007-1035, 1134-1140 |           |
|                            |                |              | (All Day = \$5.00)                                         | Add spaces 1141-1179            | <b>77</b> |
| LOT "B"                    | 04, 06, 19     | 3            | All Daily Spaces (All Day = \$3.00)                        | 2000-2349                       | 350       |
| Crescent Field             |                |              |                                                            |                                 |           |
| LOT "C"                    | 08, 09         | 2            | All Daily Spaces (All Day = \$3.00)                        | 3000-3057                       | 58        |
| Orchard Street &           |                |              |                                                            |                                 |           |
| Legion Place               |                |              |                                                            |                                 |           |
| LOT "D"                    | 10, 11         | 2            | All Flex Spaces (All Day = \$3.00 or                       | 4000-4180                       | 181       |
| Prospect Street            |                |              | \$0.50/hour)                                               |                                 |           |
| LOT "E"                    | 12, 13         | 2            | Designated Daily Spaces (All Day =                         | 5008-5027                       | 20        |
| Sussex/Dickerson           |                |              | \$3.00)                                                    |                                 |           |
| East Side                  |                |              | Designated <mark>3</mark> Hour Limit Parking (\$0.50/hour) | 5000-5007, 5028-5039            | 20        |
| LOT "F"                    | 14, 15         | 2            | All 3 Hour Limit Parking                                   | 6001-6043                       | 43        |
| Morris/Richards            |                |              | (\$0.50/hour)                                              |                                 |           |
| LOT "G"                    | 16, 17         | 2            | All Daily Spaces (All Day = \$3.00)                        | 7000-7044                       | 45        |
| Sussex/Dickerson West Side |                |              |                                                            |                                 |           |
| LOT "H"                    | 18             | 1            | All <mark>3</mark> Hour Limit Parking                      | 8000-8017                       | 18        |
| Dickerson West of Warren   |                |              | (\$0.50/hour)                                              |                                 |           |