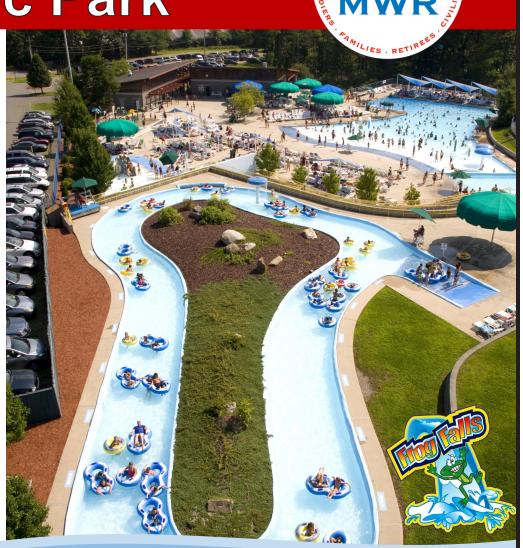

Picatinny Arsenal Frog Falls Aquatic Park

Frog Welcomes Veterans, Retired Military and Partnered Communities!

Open 7 days a week Memorial Day through Labor Day!

Memberships Available For Residents in Our Partnered Towns!