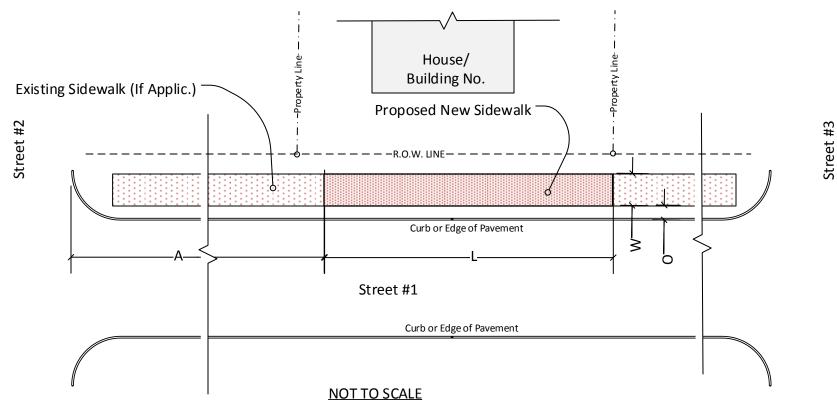

## RIGHT OF WAY ENCROACHMENT PERMIT SIDEWALK REPAIR, REPLACEMENT OR INSTALLATION

| ITEM                                  | DESCRIPTION | DIMENSION |  |
|---------------------------------------|-------------|-----------|--|
| Street #1 Name                        |             |           |  |
| House/Building Number                 |             |           |  |
| Street #2 Name                        |             |           |  |
| Street #3 Name                        |             |           |  |
| Sidewalk Width (W)                    |             |           |  |
| Sidewalk Length (L)                   |             |           |  |
| Does Sidewalk Presently Exist?        | □ Yes       | □ No      |  |
| Offset from Curb/Edge of Pavement (O) |             |           |  |
| Distance from Street #2 (A)           |             |           |  |
|                                       |             |           |  |

Applicant shall complete the table, referencing the drawing, and sign and date the drawing. This drawing shall accompany all Right of Way Opening Permits for Sidewalk Repair, Replacement or Installation.

| Town of Dover Engineering Departmen |                                                                  |  |
|-------------------------------------|------------------------------------------------------------------|--|
|                                     | OHT OF WAY OPENING<br>LLK REPAIR, REPLACEMENT<br>OR INSTALLATION |  |
| COMPLETED B                         | Y:                                                               |  |
| DATE:                               |                                                                  |  |