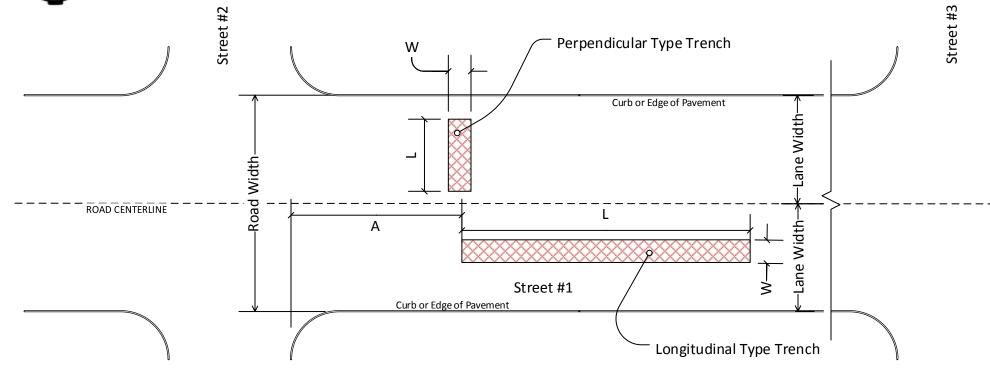

## **RIGHT OF WAY ENCROACHMENT PERMIT – TRENCH IN PAVEMENT AREA**

## **NOT TO SCALE**

| ITEM                        | DESCRIPTION / DIMENSION        |
|-----------------------------|--------------------------------|
| Street #1 Name              |                                |
| Street # 1 Road Width       |                                |
| Street #1 Lane Width        |                                |
| Street #2 Name              |                                |
| Street #3 Name              |                                |
| Trench Type                 | □ Perpendicular □ Longitudinal |
| Trench Width (W)            |                                |
| Trench Length (L)           |                                |
| Distance from Street #2 (A) |                                |

Applicant shall complete the table, referencing the drawing, and sign and date the drawing. This drawing shall accompany all Right of Way Opening Permits for Trenches in Pavement Area.

| Town of Dover Engineering Department |
|--------------------------------------|
| RIGHT OF WAY OPENING                 |
| TRENCH IN PAVEMENT AREA              |
| DETAILS                              |
| COMPLETED BY:                        |
| DATE:                                |