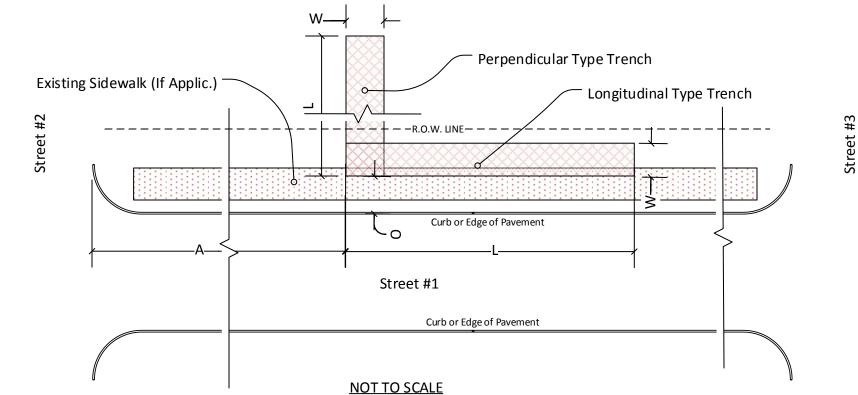

## RIGHT OF WAY ENCROACHMENT PERMIT – TRENCH OUT OF PAVEMENT AREA

| ITEM                                   | DESCRIPTION / DIMENSION        |
|----------------------------------------|--------------------------------|
| Street #1 Name                         |                                |
| Street # 1 Road Width                  |                                |
| Street #2 Name                         |                                |
| Street #3 Name                         |                                |
| Trench Type                            | □ Perpendicular □ Longitudinal |
| Trench Width (W)                       |                                |
| Trench Length (L)                      |                                |
| Sidewalk within Excavation (Yes or No) | □ Yes □ No                     |
| Offset from Curb/Edge of Pavement (O)  |                                |
| Distance from Street #2 (A)            |                                |

Applicant shall complete the table, referencing the drawing, and sign and date the drawing. This drawing shall accompany all Right of Way Opening Permits for Trenches Outside of Pavement Area.

| Town of Dover Engineering Department |
|--------------------------------------|
| RIGHT OF WAY OPENING                 |
| TRENCH OUTSIDE OF PAVEMENT           |
| AREA DETAILS                         |
| COMPLETED BY:                        |
| DATE:                                |